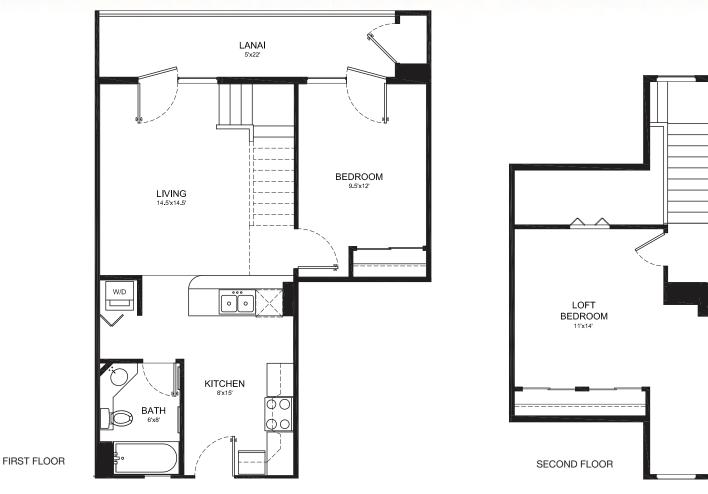

## **TYPE J - 2 BEDROOM 1 BATH**

窅

932 Total Square Feet ~ 809 sq. ft Living Area ~ 123 sq. ft. Lanai