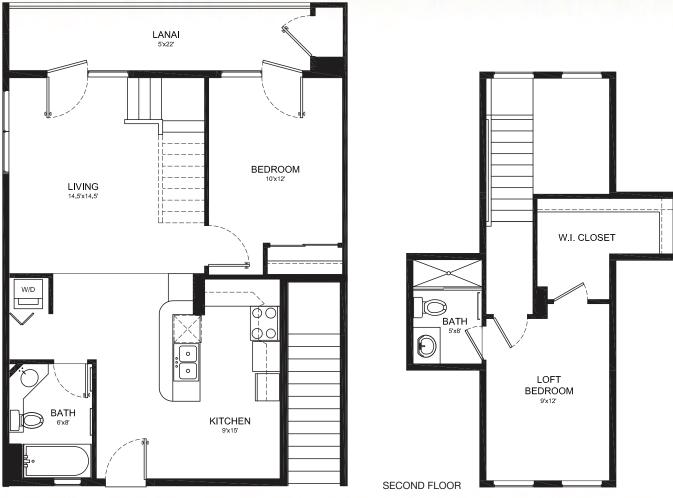

## **TYPE G - 2 BEDROOM 2 BATH, LOFT**

1026 Total Square Feet ~ 903 sq. ft Living Area ~ 123 sq. ft. Lanai

EXCLUSIVE PROJECT BROKER: MAUI SHOWCASE PROPERTIES • 3706 LOWER HONOAPIILANI, LAHAINA, MAUI, HAWAII 96761 808) 283-0805 • THEBREAKERSMAUI.COM • SALES@THEBREAKERSMAUI.COM • OPEN DAILY 8 - 5