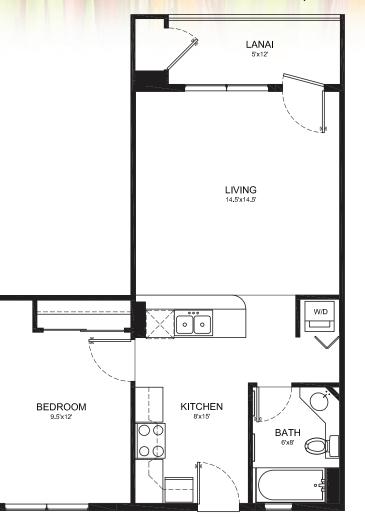

## **TYPE B - 1 BEDROOM 1 BATH**

652 Total Square Feet ~ 578 sq. ft Living Area ~ 74 sq. ft. Lanai

EXCLUSIVE PROJECT BROKER: MAUI SHOWCASE PROPERTIES • 3706 LOWER HONOAPIILANI, LAHAINA, MAUI, HAWAII 96761 808) 283-0805 • THEBREAKERSMAUI.COM • SALES@THEBREAKERSMAUI.COM • OPEN DAILY 8 - 5